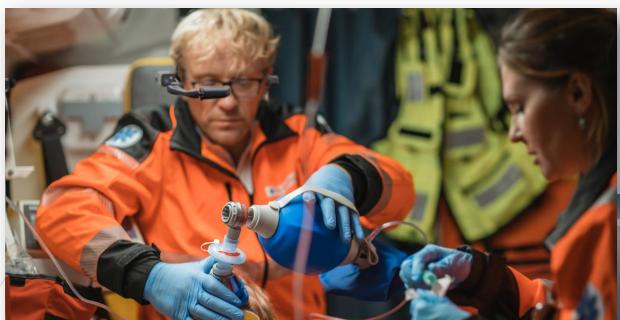

## Remote support – telehealth

"Technology allows us to immediately connect subject matter experts to our workflows in ways not before possible."

"Sharing the right information between the right stakeholders at the right time, can make all the difference."