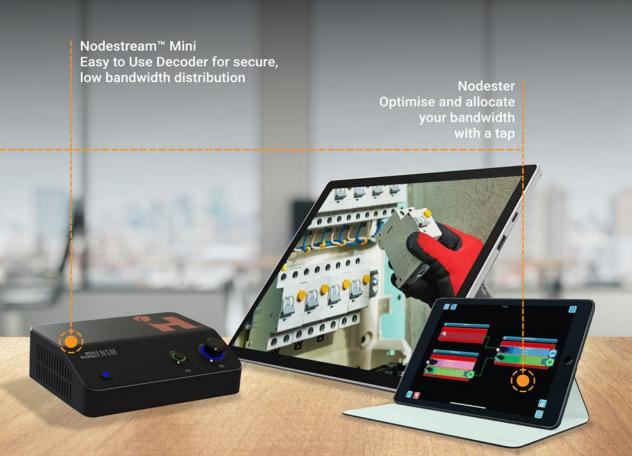

## Harvest Technology - Nodestream

#### **Remote Operations Solutions**

Wearables, Mobile Devices and Software Integration. Enabling existing hardware to be utilised to provide fast and cost-effective solution