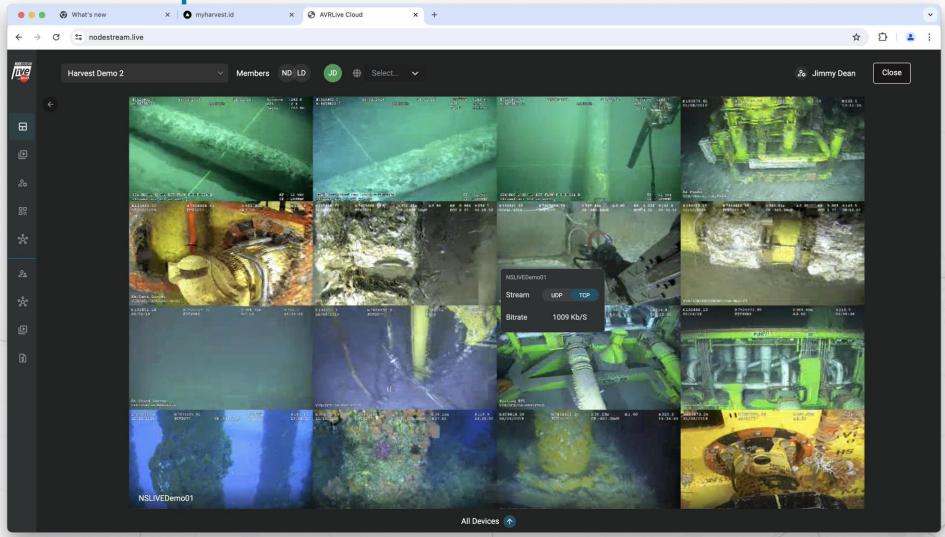

# Nodestream Live™ - Remote Monitoring

Monitor operations from fleets of vessels on one dashboard