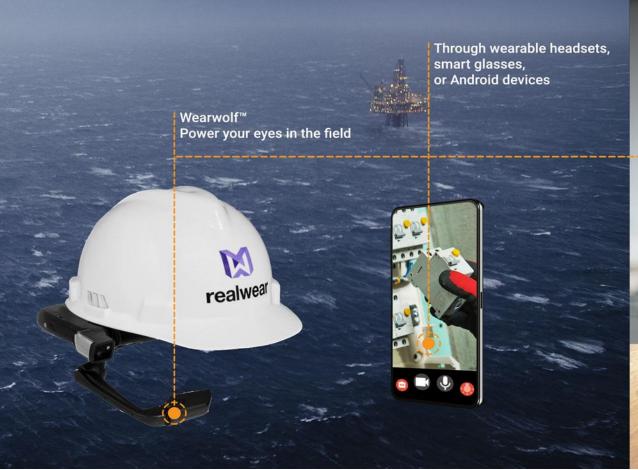

#### **Remote Operations Solutions**

Wearables, Mobile Devices and Software Integration. Enabling existing hardware to be utilised to provide fast and cost-effective solution