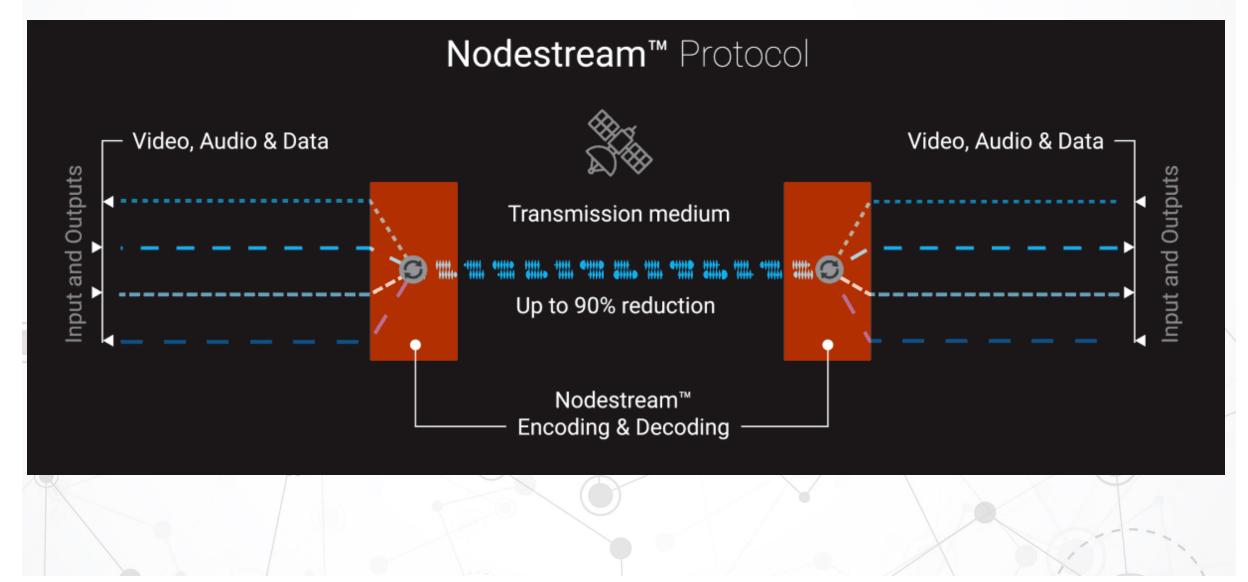

rough technology.



#### Who are Harvest?

- Founded in Australia
  with headquarters in
  Western Australia with
  regional bases in the
  Ireland, UK and the U.S.
- Global leader in enabling real-time, high-quality video, audio, and data transfer anywhere, irrespective of network quality or congestion.



# Identifying the challenges facing Vessel Operators



#### **Remote Operations Management:**

How can one control, monitor or contribute to the function of an operation from a different location than where the operation is taking place?







Data Acquisition

#### **Remote Support Delivery:**

How can support be delivered to a remote location through virtual means using technology or devices with live two-way communication capabilities?







## Harvest Technology - Nodestream









#### **Remote Operations Solutions**









Wearables, Mobile Devices and Software Integration. Enabling existing hardware to be utilised to provide fast and cost-effective solution





## Remote Support - Remote Technical Assistance



Reduce on-site delays and even remove need for experts to attend vessel/site





## Remote support – telehealth





"Technology allows us to immediately connect subject matter experts to our workflows in ways not before possible."

"Sharing the right information between the right stakeholders at the right time, can make all the difference."



# Nodestream Live™ - Remote Monitoring



Monitor operations from fleets of vessels on one dashboard





# Questions & answers





# **Solving** Remote

Harvest-Tech-Europe Group Suite 4, Eden Gate Busine