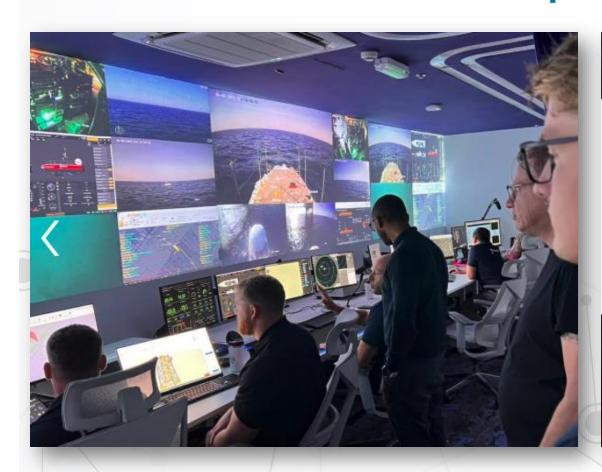

# Nodestream Live™ - Remote Monitoring

Monitor operations from fleets of vessels on one dashboard