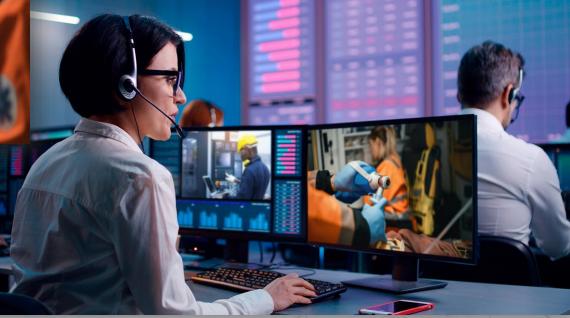

#### **Remote Operations Management:**

How can one control, monitor or contribute to the function of an operation from a different location than where the operation is taking place?

Data Acquisition

#### **Remote Support Delivery:**

How can support be delivered to a remote location through virtual means using technology or devices with live two-way communication capabilities?

# Nodestream Live™ - Remote Monitoring

Monitor operations from fleets of vessels on one dashboard